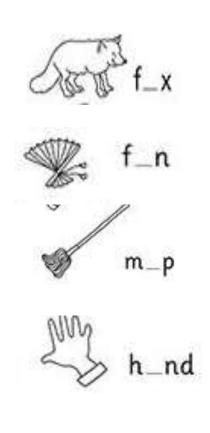

lor the correct noun:

#### Q3. Follow the directions and color:



# **Q4.Write the correct articles (a or an):**









1. ..... igloo 2. ..... window 3. ..... ear

4. ..... queen









5. ..... tree 6. .....umbrella 7. ..... doll

8. .... orange











9. .....ice cream 10. .....notebook 11. ..... elephant 12. ..... goat

Q5.Write your name:

My name is .....

## **<u>Q6.Write the correct ending sound:</u>**



# Q7.Circle the correct ending sound and write in the blanks:

|       |    | 2 | _ |   |
|-------|----|---|---|---|
| The   | fo | s | g | × |
| Ę.    | bu | а | g | × |
| N SA  | be | d | Ь | S |
|       | bo | × | g | d |
| CE-LE | do | р | g | d |

# Q8. Write the correct beginning sound cl or bl:



# Q9. Fill in the blanks with the correct short vowel ( a or o ):





| The | bag ha | s a · | tag.    | <br> |
|-----|--------|-------|---------|------|
| I h | ave a  | ball. |         |      |
| The | pin is | on th | ne map. |      |
| Dad | has    | ۵     | car     |      |
| Tom | likes  | to    | sit.    |      |
|     |        |       |         | <br> |