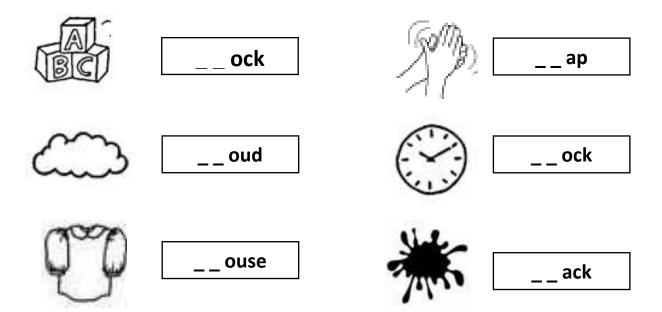

ate:----/12/2024 Class: KG 3A





### Q2.Look at the pictures and color the correct noun:

#### Q3. Follow the directions and color:



# **Q4.Write the correct articles (a or an):**









1. ..... igloo 2. ..... window 3. ..... ear

4. ..... queen









5. ..... tree 6. .....umbrella 7. ..... doll

8. .... orange











9. .....ice cream 10. .....notebook 11. ..... elephant 12. ..... goat

Q5.Write your name:

My name is .....

## **<u>Q6.Write the correct ending sound:</u>**



# Q7.Circle the correct ending sound and write in the blanks:

|       |    | 2 | _ |   |
|-------|----|---|---|---|
| The   | fo | s | g | × |
| Ę.    | bu | а | g | × |
| N SA  | be | d | Ь | S |
|       | bo | × | g | d |
| CE-LE | do | р | g | d |

# Q8. Write the correct beginning sound cl or bl:



# Q9. Fill in the blanks with the correct short vowel ( a or o ):





| The | bag ha | s a · | tag.    | <br> |
|-----|--------|-------|---------|------|
| I h | ave a  | ball. |         |      |
| The | pin is | on th | ne map. |      |
| Dad | has    | ۵     | car     |      |
| Tom | likes  | to    | sit.    |      |
|     |        |       |         | <br> |