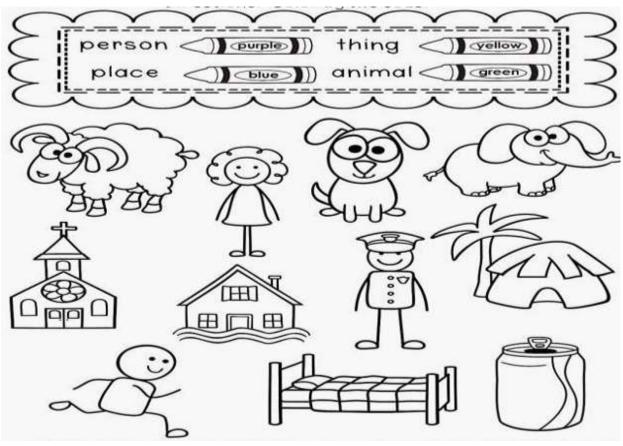

NAWABEGH AL-RIYADH INTERNATIONAL SCHOOL مدارس نوابغ الرياض العالمية

1<sup>st</sup> Semester 2024-2025

# **English Final Revision**



Name: -----Date:----/12/2024 Class: KG 3A





### Q2.Look at the pictures and color the correct noun:

#### Q3. Follow the directions and color:



# **Q4.Write the correct articles (a or an):**









1. ..... igloo 2. ..... window 3. ..... ear

4. ..... queen









5. ..... tree 6. .....umbrella 7. ..... doll

8. .... orange











9. .....ice cream 10. .....notebook 11. ..... elephant 12. ..... goat

Q5.Write your name:

My name is .....

## **<u>Q6.Write the correct ending sound:</u>**



# Q7.Circle the correct ending sound and write in the blanks:

|       |    | 2 | _ |   |
|-------|----|---|---|---|
| The   | fo | s | g | × |
| Ę.    | bu | а | g | × |
| N SA  | be | d | Ь | S |
|       | bo | × | g | d |
| CE-LE | do | р | g | d |

# Q8. Write the correct beginning sound cl or bl:



# Q9. Fill in the blanks with the correct short vowel ( a or o ):





| The | bag ha | s a · | tag.    | <br> |
|-----|--------|----