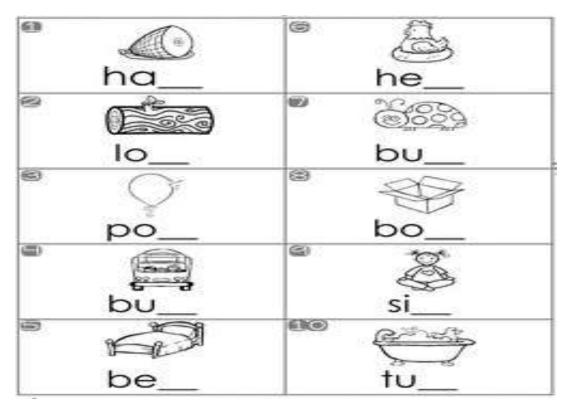

NAWABEGH AL-RIYADH INTERNATIONAL SCHOOL مدارس نوابغ الرياض العالمية

1<sup>st</sup> Semester 2024-2025

# **English Final Revision**



Name: -----Date:----/12/2024 Class: KG 3A





### Q2.Look at the pictures and color the correct noun:

#### Q3. Follow the directions and color:



# **Q4.Write the correct articles (a or an):**









1. ..... igloo 2. ..... window 3. ..... ear

4. ..... queen









5. ..... tree 6. .....umbrella 7. ..... doll

8. .... orange











9. .....ice cream 10. .....notebook 11. ..... elephant 12. ..... goat

Q5.Write your name:

My name is .....

## **<u>Q6.Write the correct ending sound:</u>**



# Q7.Circle the correct ending sound and write in the blanks:

|       |    | 2 | _ |   |
|-------|----|---|---|---|
| The   | fo | s | g | × |
| Ę.    | bu | а | g | × |
| N SA  | be | d | Ь | S |
|       | bo | × | g | d |
| CE-LE | do | р | g | d |

# Q8. Write the correct beginning sound cl or bl:



# Q9. Fill in the blanks with the correct short vowel ( a or o ):





| The | bag ha | s a · | tag.    | <br> |
|-----|--------|-------|---------|------|
| I h | ave a  | ball. |         |      |
| The | pin is | on th | ne map. |      |
| Dad | has    | ۵     | car     |      |
| Tom | likes  | to    | sit.    |      |
|     |        |       |         | <br> |