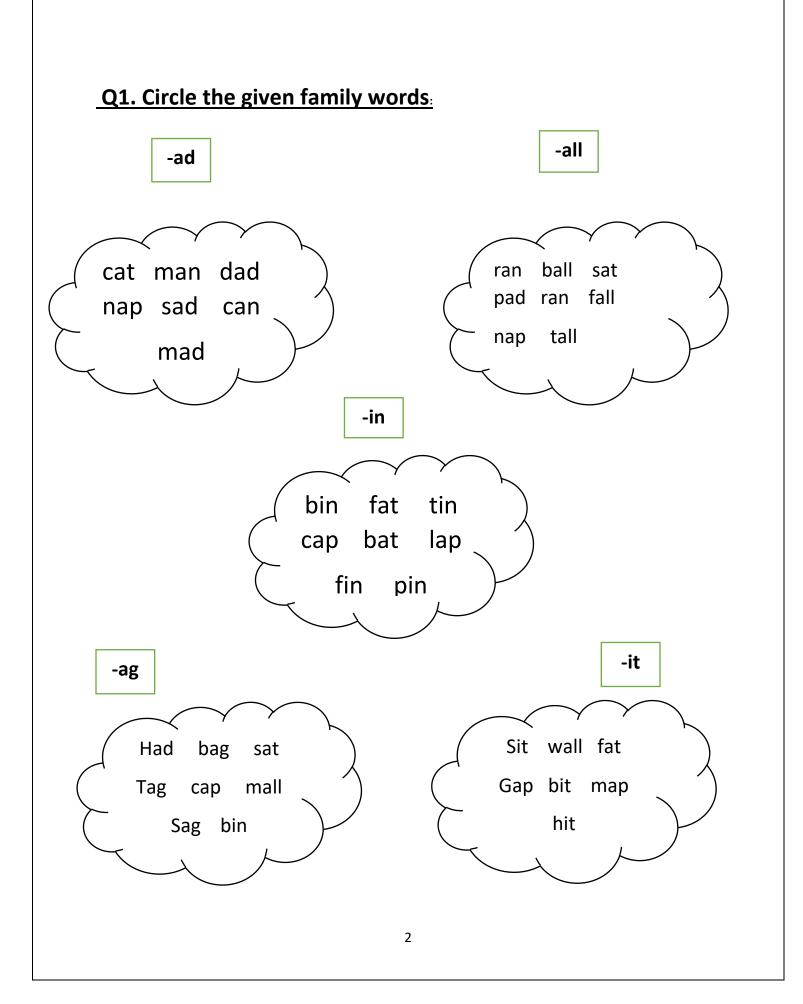

NAWABEGH AL-RIYADH INTERNATIONAL SCHOOL مدارس نوابغ الرياض العالمية

1<sup>st</sup> Semester 2024-2025

# **English Final Revision**



Name: -----Date:----/12/2024 Class: KG 3A





### Q2.Look at the pictures and color the correct noun:

#### Q3. Follow the directions and color:



# **Q4.Write the correct articles (a or an):**









1. ..... igloo 2. ..... window 3. ..... ear

4. ..... queen









5. ..... tree 6. .....umbrella 7. ..... doll

8. .... orange











9. .....ice cream 10. .....notebook 11. ..... elephant 12. ..... goat

Q5.Write your name:

My name is .....

## **<u>Q6.Write the correct ending sound:</u>**



# Q7.Circle the correct ending sound and write in the blanks:

|       |    | 2 | _ |   |
|-------|----|---|---|---|
| The   | fo | s | g | × |
| Ę.    | bu | а | g | × |
| N SA  | be | d | Ь | S |
|       | bo | × | g | d |
| CE-LE | do | р | g | d |

# Q8. Write the correct beginning sound cl or bl:



# Q9. Fill in the blanks with