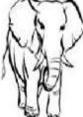

# **Q4.Write the correct articles (a or an):**

1. ..... igloo 2. ..... window 3. ..... ear

4. ..... queen

5. ..... tree 6. .....umbrella 7. ..... doll

8. .... orange

9. .....ice cream 10. .....notebook 11. ..... elephant 12. ..... goat