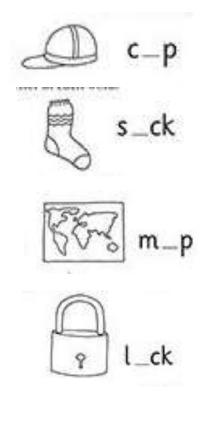

r the correct noun:

#### Q3. Follow the directions and color:



# **Q4.Write the correct articles (a or an):**









1. ..... igloo 2. ..... window 3. ..... ear

4. ..... queen









5. ..... tree 6. .....umbrella 7. ..... doll

8. .... orange











9. .....ice cream 10. .....notebook 11. ..... elephant 12. ..... goat

Q5.Write your name:

My name is .....

## **<u>Q6.Write the correct ending sound:</u>**



# Q7.Circle the correct ending sound and write in the blanks:

|       |    | 2 | _ |   |
|-------|----|---|---|---|
| The   | fo | s | g | × |
| Ę.    | bu | а | g | × |
| N SA  | be | d | Ь | S |
|       | bo | × | g | d |
| CE-LE | do | р | g | d |

# Q8. Write the correct beginning sound cl or bl:



# Q9. Fill in the blanks with the correct short vowel ( a or o ):





| The | bag ha | s a · | tag.    | <br> |
|-----|--------|-------|---------|------|
| I h | ave a  | ball. |         |      |
| The | pin is | on th | ne map. |      |
| Dad | has    | ۵     | car     |      |
| Tom | likes  | to    | sit.    |      |
|     |        |       |         | <br> |