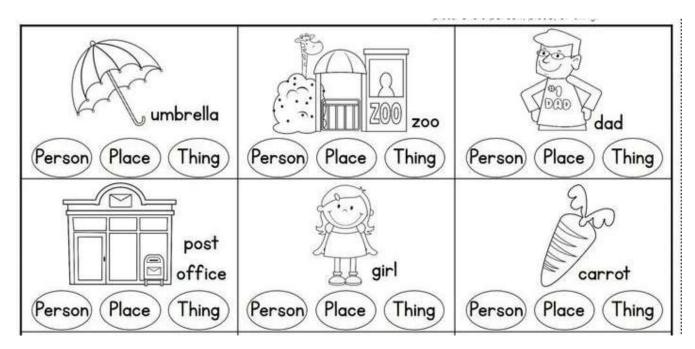

NAWABEGH AL-RIYADH INTERNATIONAL SCHOOL مدارس نوابغ الرياض العالمية

1<sup>st</sup> Semester 2024-2025

# **English Final Revision**



Name: -----Date:----/12/2024 Class: KG 3A





### Q2.Look at the pictures and color the correct noun:

#### Q3. Follow the directions and color:



# **Q4.Write the correct articles (a or an):**









1. ..... igloo 2. ..... window 3. ..... ear

4. ..... queen









5. ..... tree 6. .....umbrella 7. ..... doll

8. .... orange











9. .....ice cream 10. .....notebook 11. ..... elephant 12. ..... goat

Q5.Write your name:

My name is .....

## **<u>Q6.Write the correct ending sound:</u>**



# Q7.Circle the correct ending sound and write in the blanks:

|       |    | 2 | _ |   |
|-------|----|---|---|---|
| The   | fo | s | g | × |
| Ę.    | bu | а | g | × |
| N SA  | be | d | Ь | S |
|       | bo | × | g | d |
| CE-LE | do | р | g | d |

# Q8. Write the correct beginning sound cl or bl:



# Q9. Fill in the blanks with t