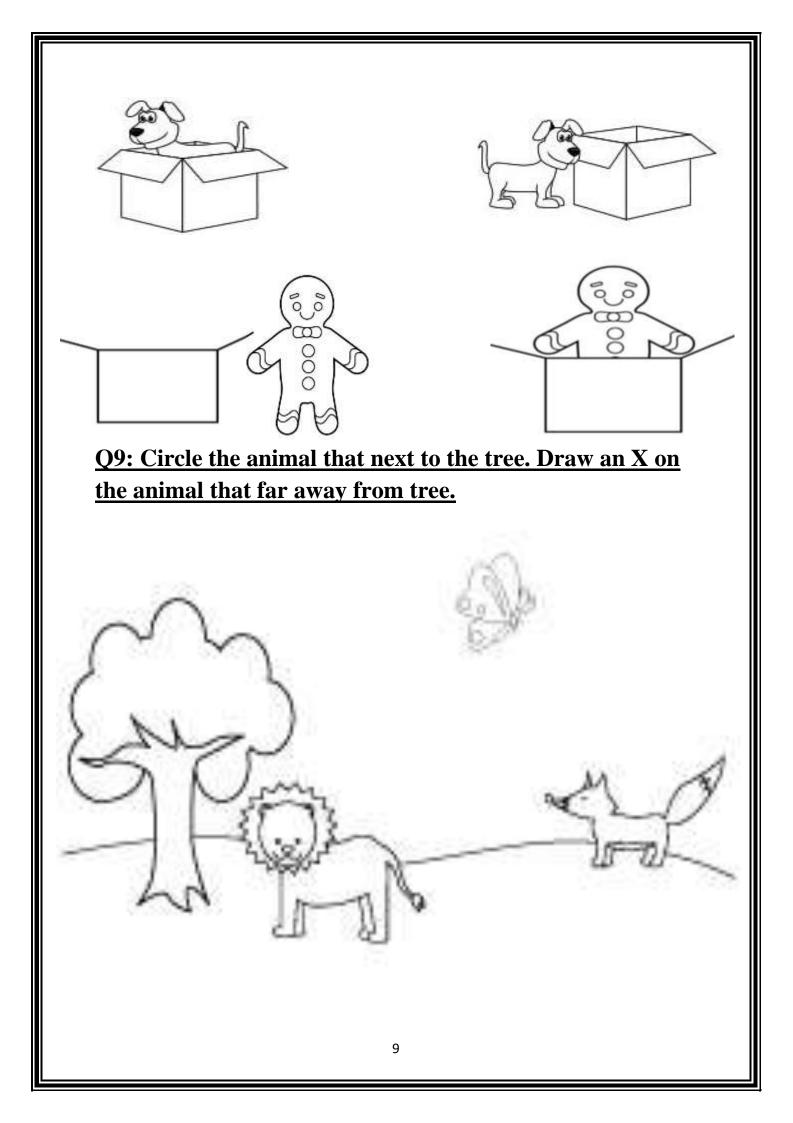

#### **<u>Q7: Draw a circle around the pictures that show the things</u>** <u>outside.</u>

**Q8: Draw a circle around the pictures that show the things** <u>inside.</u>