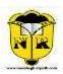

### **<u>Q1: Write the forward counting (1 – 15).</u>**

|  |  |  | <br> | <br> |
|--|--|--|------|------|
|  |  |  |      |      |
|  |  |  |      |      |
|  |  |  |      |      |
|  |  |  |      |      |
|  |  |  |      |      |