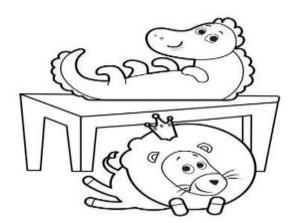

#### **Q10: Color the animals that are above the table.**

#### **<u>11: Color the animals that are below the table.</u>**