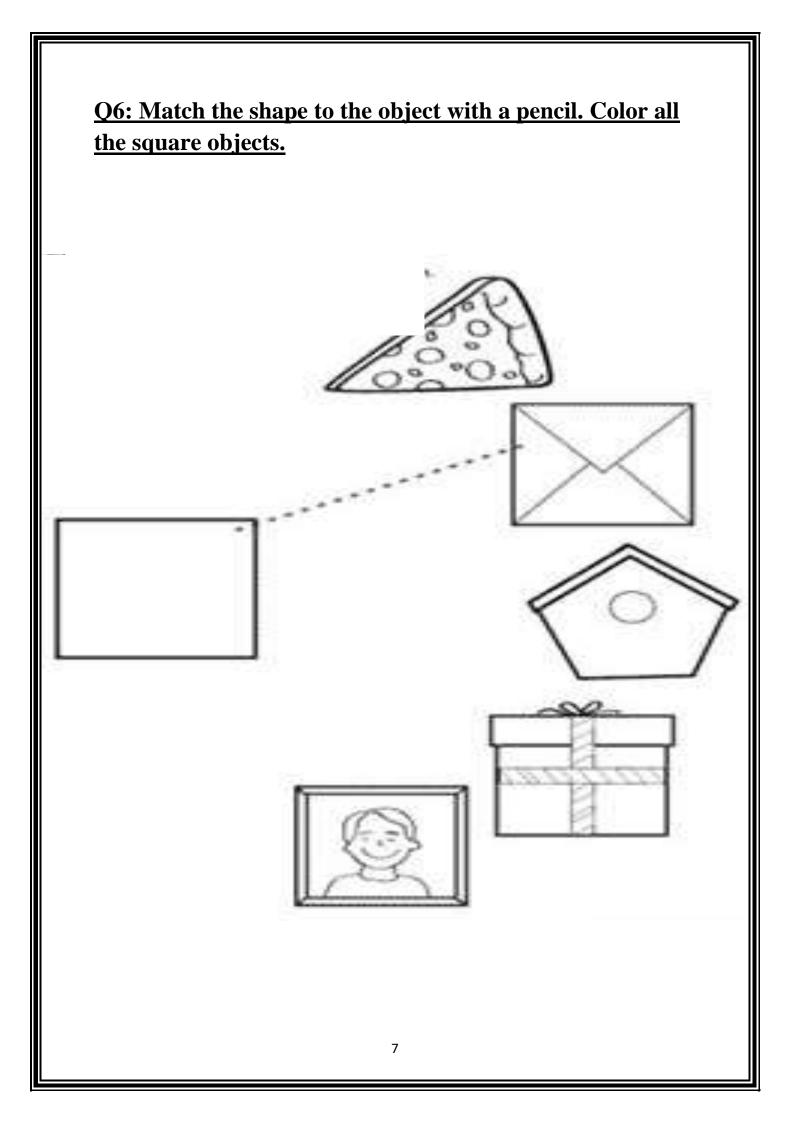

#### **<u>Q7: Draw a circle around the pictures that show the things</u>** <u>outside.</u>

**Q8: Draw a circle around the pictures that show the things** <u>inside.</u>