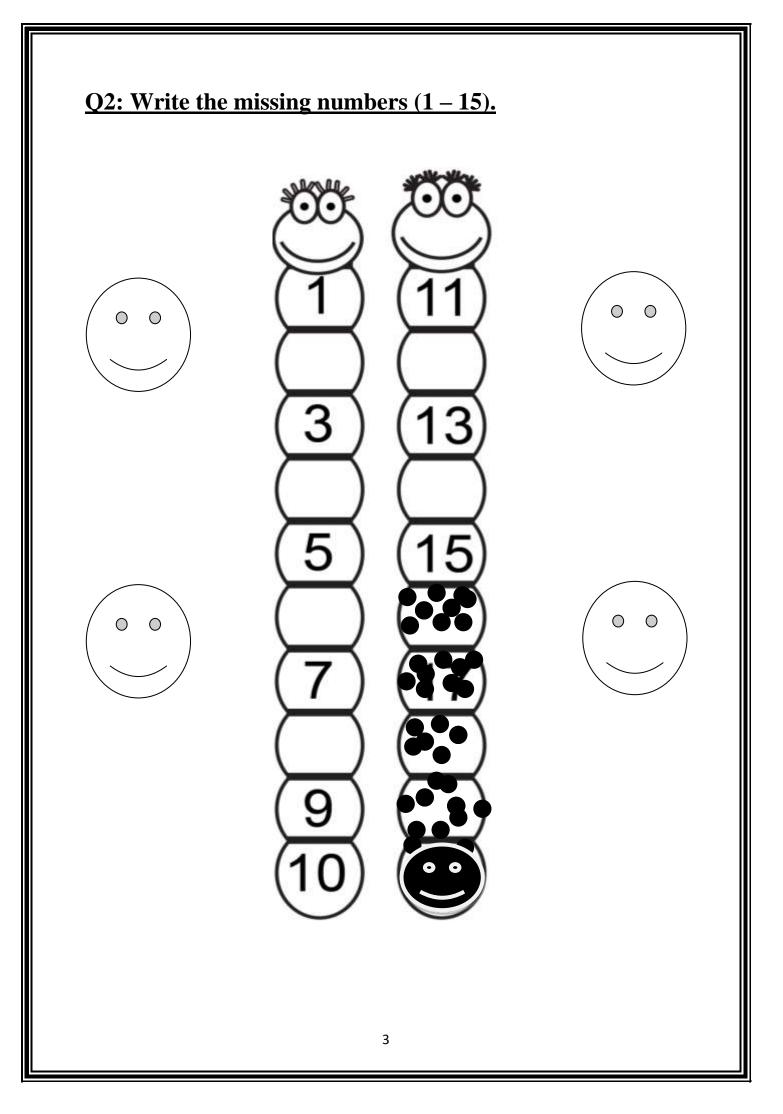

#### **Q3: Count and Circle the correct answer.**

**Q4: Color the cylinders to help dog find his way to the bone.** 