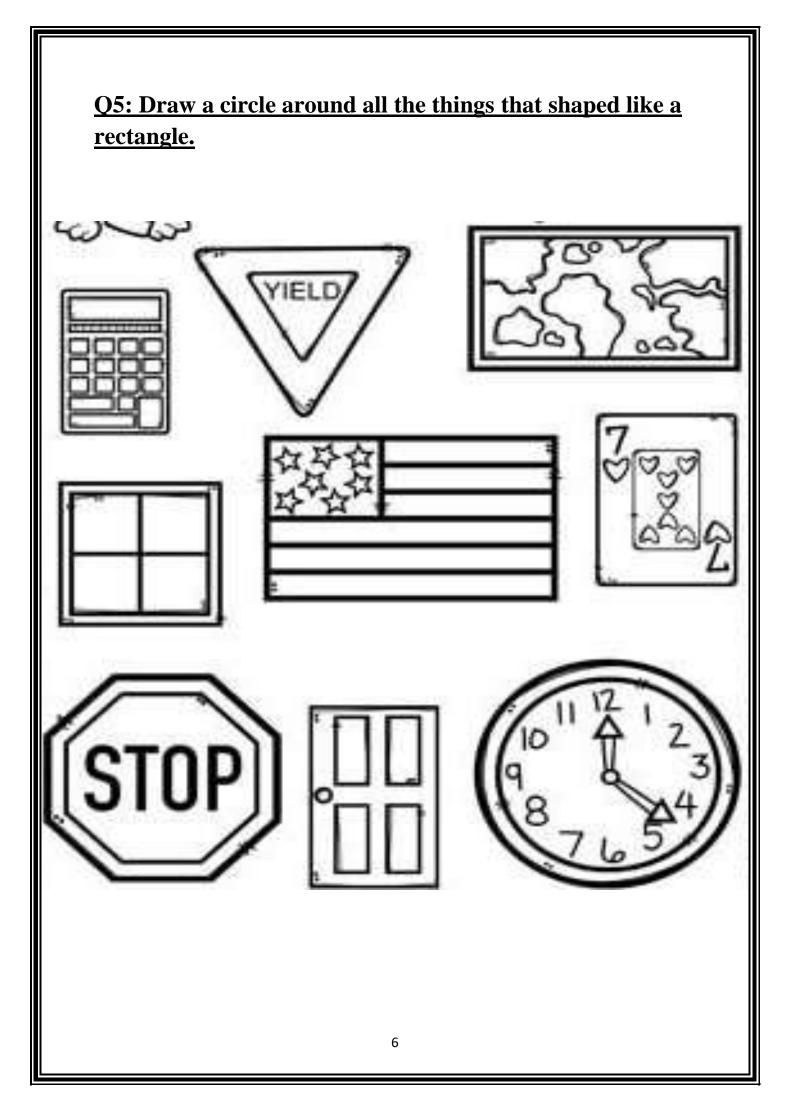

NAWABEGH AL-RIYADH INTERNATIONAL SCHOOL

مدارس نوابع الرياض العالمية 1<sup>st</sup> Semester (2024-2025)

# Math Revision

## KG-2



Name: -----

Class:KG-2 -----

Date: -----/12/2024

### **<u>Q1: Write the forward counting (1 – 15).</u>**

|  |  |  | <br> | <br> |
|--|--|--|------|------|
|  |  |  |      |      |
|  |  |  |      |      |
|  |  |  |      |      |
|  |  |  |      |      |
|  |  |  |      |      |



#### **Q3: Count and Circle the correct answer.**



**Q4: Color the cylinders to help dog find his way to the bone.** 





#### **<u>Q7: Draw a circle around the pictures that show the things</u>** <u>outside.</u>













**Q8: Draw a circle around the pictures that show the things** <u>inside.</u>







#### **Q10: Color the animals that are above the table.**





#### **<u>11: Color the animals that are below the table.</u>**